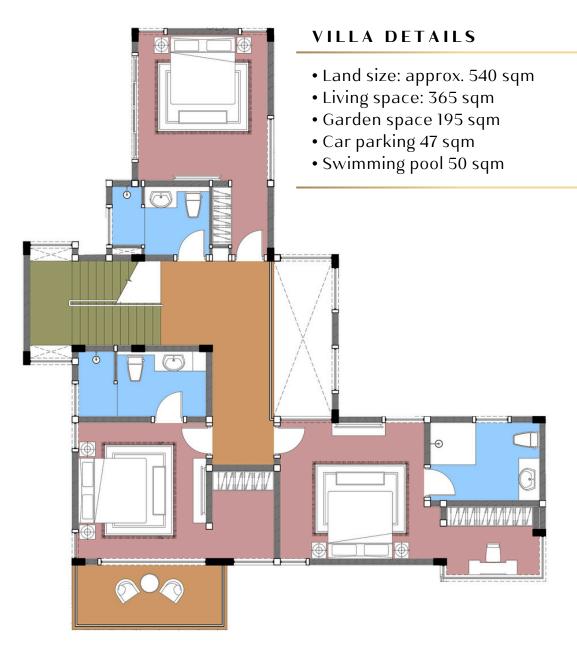

## FAMILY LAYOUT

Bamboo Luxury Villa seamlessly blends contemporary Western and Asian design elements, offering the perfect family configuration with 4 bedrooms, a maid's quarter, 5 well-appointed bathrooms, dual kitchens, a private pool, double garage, and working space. Set amid lush tropical gardens, it offers elegance, comfort, and complete privacy for modern family living.

2ND FLOOR PLAN

BAMBOO LUXURY VILLA

PRE-SALE PRICE 15.9 MB REGULAR PRICE 17.9 MB