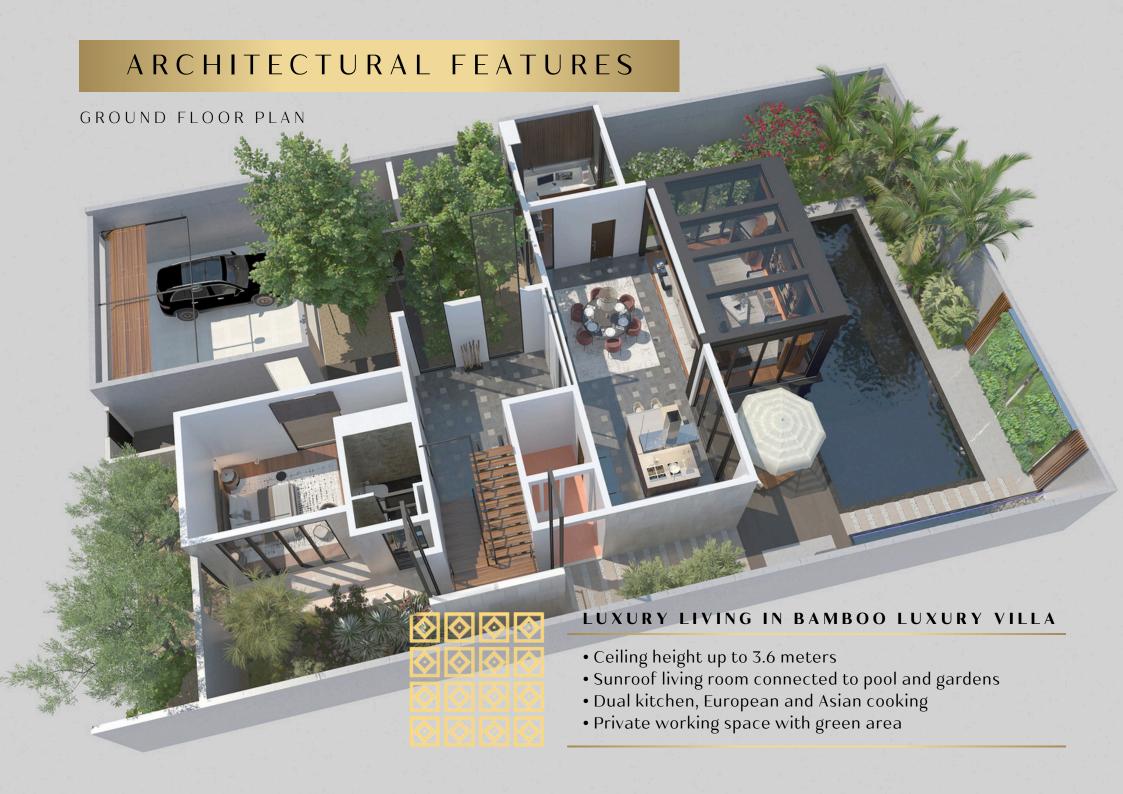

## FAMILY LAYOUT

Bamboo Luxury Villa seamlessly blends contemporary Western and Asian design elements, offering the perfect family configuration with 4 bedrooms, a maid's quarter, 5 well-appointed bathrooms, dual kitchens, a private pool, double garage, and working space. Set amid lush tropical gardens, it offers elegance, comfort, and complete privacy for modern family living.